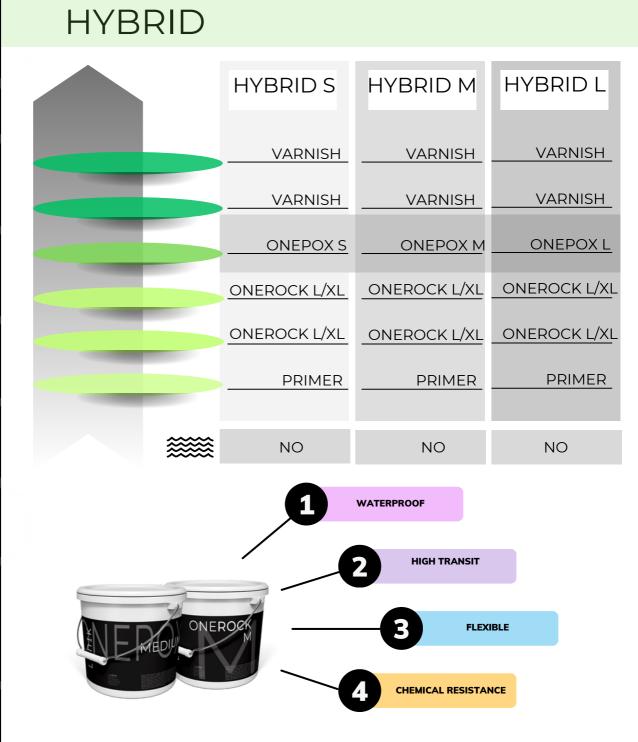

| MICROCEMENT SYSTEMS      |                                                                                                                                                                                                                                                                                                |        |  |        |  |        |  |  |  |
|--------------------------|------------------------------------------------------------------------------------------------------------------------------------------------------------------------------------------------------------------------------------------------------------------------------------------------|--------|--|--------|--|--------|--|--|--|
| Description              | This document describes the different configurations that Lunik recommends when using its products. It is intended to respond to the needs of both benefits and aesthetics that could occur.                                                                                                   |        |  |        |  |        |  |  |  |
| Surface<br>Preparation   | In all Lunik solutions, it is recommended to properly prepare the surface to be worked on.<br>The support must be free of dust and grease. In the case of concrete, in addition, the<br>support must be firm (minimum tensile strength of 1.5 N/mm2) and dry (maximum<br>humidity allowed 4%). |        |  |        |  |        |  |  |  |
| Types of<br>Applications | Three types of solutions are presented with a total of 5 combinations.                                                                                                                                                                                                                         |        |  |        |  |        |  |  |  |
|                          |                                                                                                                                                                                                                                                                                                | TYPE 1 |  | TYPE 2 |  | TYPE 3 |  |  |  |
|                          | NATURAL                                                                                                                                                                                                                                                                                        | S      |  | М      |  | L      |  |  |  |
|                          |                                                                                                                                                                                                                                                                                                |        |  |        |  |        |  |  |  |
|                          | STONE                                                                                                                                                                                                                                                                                          | S      |  | М      |  | L      |  |  |  |
|                          |                                                                                                                                                                                                                                                                                                |        |  |        |  |        |  |  |  |
|                          | HYBRID                                                                                                                                                                                                                                                                                         | S      |  | М      |  | L      |  |  |  |
|                          |                                                                                                                                                                                                                                                                                                |        |  |        |  |        |  |  |  |