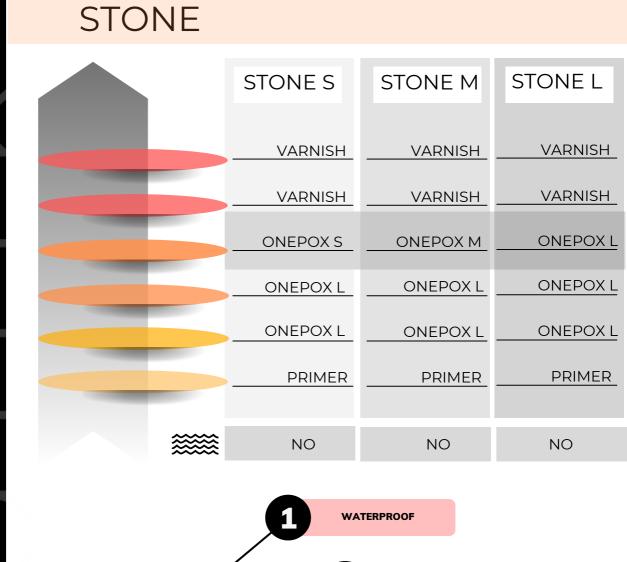

| MICROCEMENT SYSTEMS      |                                                                                                                                                                                                                                                                                                |        |  |        |  |        |  |  |  |
|--------------------------|------------------------------------------------------------------------------------------------------------------------------------------------------------------------------------------------------------------------------------------------------------------------------------------------|--------|--|--------|--|--------|--|--|--|
| Description              | This document describes the different configurations that Lunik recommends when using its products. It is intended to respond to the needs of both benefits and aesthetics that could occur.                                                                                                   |        |  |        |  |        |  |  |  |
| Surface<br>Preparation   | In all Lunik solutions, it is recommended to properly prepare the surface to be worked on.<br>The support must be free of dust and grease. In the case of concrete, in addition, the<br>support must be firm (minimum tensile strength of 1.5 N/mm2) and dry (maximum<br>humidity allowed 4%). |        |  |        |  |        |  |  |  |
| Types of<br>Applications | Three types of solutions are presented with a total of 5 combinations.                                                                                                                                                                                                                         |        |  |        |  |        |  |  |  |
|                          |                                                                                                                                                                                                                                                                                                | TYPE 1 |  | TYPE 2 |  | TYPE 3 |  |  |  |
|                          | NATURAL                                                                                                                                                                                                                                                                                        | S      |  | М      |  | L      |  |  |  |
|                          |                                                                                                                                                                                                                                                                                                |        |  |        |  |        |  |  |  |
|                          | STONE                                                                                                                                                                                                                                                                                          | S      |  | М      |  | L      |  |  |  |
|                          |                                                                                                                                                                                                                                                                                                |        |  |        |  |        |  |  |  |
|                          | HYBRID                                                                                                                                                                                                                                                                                         | S      |  | М      |  | L      |  |  |  |
|                          |                                                                                                                                                                                                                                                                                                |        |  |        |  |        |  |  |  |